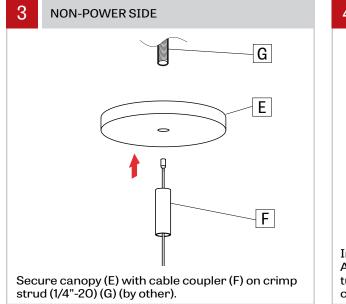

## VIA 2 ACOUTIX

#### PENDANT - DIRECT - CABLE - INSTALLATION INSTRUCTIONS

www.lumenwerx.com (T) 514-225-4304 (F) 514-931-4862 © All rights are reserved to LumenWerx ULC.

VIA2-ACOUSTIX-PENDANT-DIR-CABLE-INST