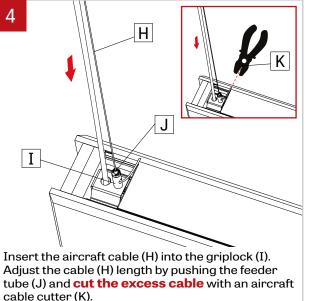

## VIA 2 ACOUTIX

#### PENDANT - DIRECT - CABLE - INSTALLATION INSTRUCTIONS

www.lumenwerx.com (T) 514-225-4304 (F) 514-931-4862 © All rights are reserved to LumenWerx ULC.

VIA2-ACOUSTIX-PENDANT-DIR-CABLE-INST