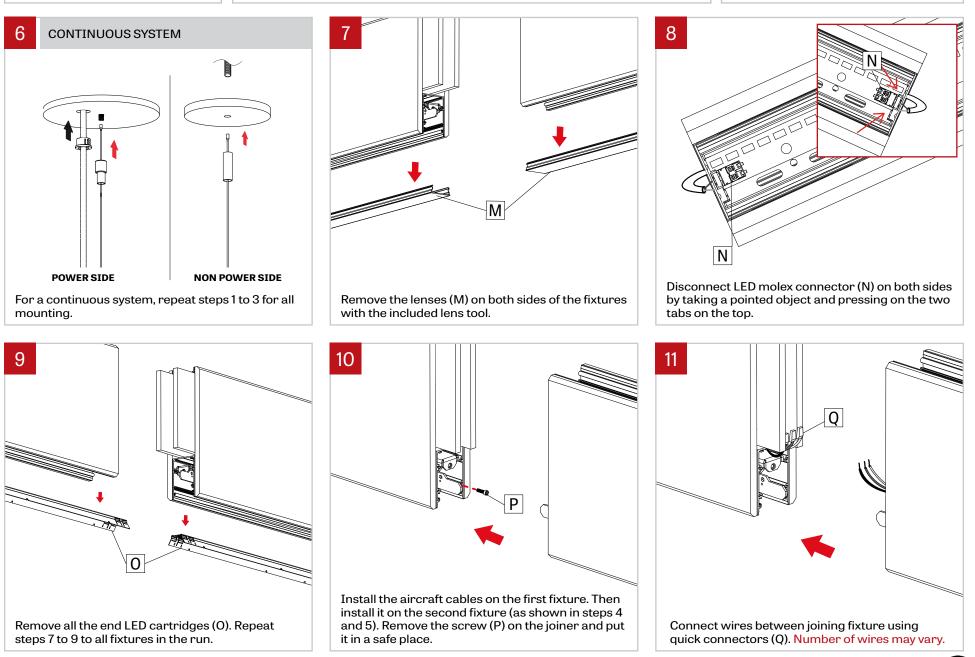

## VIA 2 ACOUTIX

#### PENDANT - DIRECT - CABLE - INSTALLATION INSTRUCTIONS

www.lumenwerx.com (T) 514-225-4304 (F) 514-931-4862 © All rights are reserved to LumenWerx ULC.

VIA2-ACOUSTIX-PENDANT-DIR-CABLE-INST