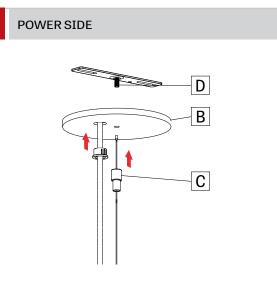

2

Secure canopy (B) with slip ring (C) on threaded rod (D).

www.lumenwerx.com (T) 514-225-4304 (F) 514-931-4862 © All rights are reserved to LumenWerx ULC.

VIA2-ACOUSTIX-PENDANT-DIR-CABLE-INST