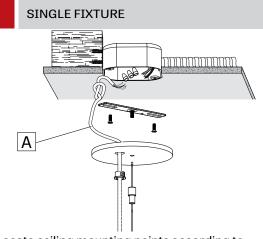

Locate ceiling mounting points according to supplied client drawing. Make a knot in the power cord (A) and then connect it to the ceiling power feed. Warning : Power must come from Single branch circuit.