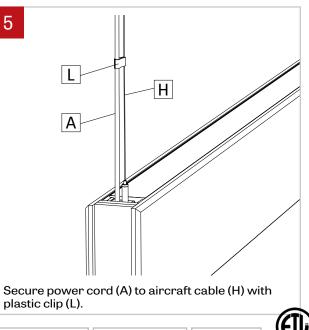

Locate ceiling mounting points according to supplied client drawing. Make a knot in the power cord (A) and then connect it to the ceiling power feed. Warning : Power must come from Single branch circuit.

2

Secure canopy (B) with slip ring (C) on threaded rod (D).

www.lumenwerx.com (T) 514-225-4304 (F) 514-931-4862 © All rights are reserved to LumenWerx ULC.

VIA2-ACOUSTIX-PENDANT-DIR-CABLE-INST